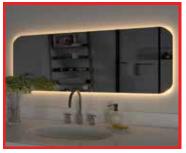

## Fire Rated Glass

**Glass Partition** 

**Led Mirror** 

Lacquered Glass

**Metal Mesh Laminated Glass** 