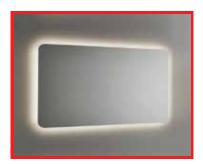

## Fire Rated Glass

**Glass Partition** 

**Led Mirror** 

Lacquered Glass

**Metal Mesh Laminated Glass** 