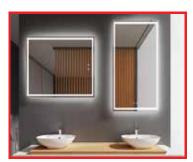

## Fire Rated Glass

**Glass Partition** 

**Led Mirror** 

Lacquered Glass

**Metal Mesh Laminated Glass** 